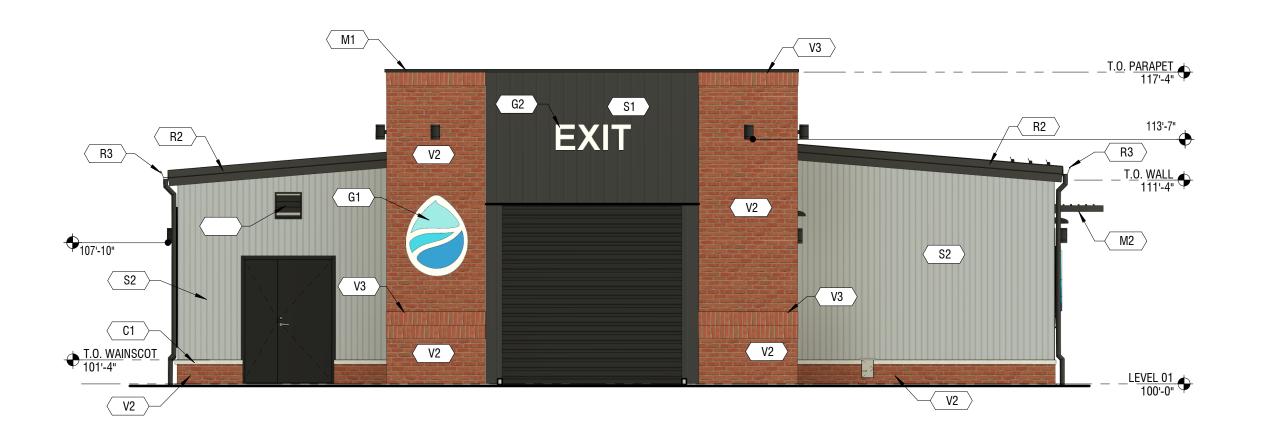

B2 ELEVATION EAST

A2 ELEVATION

3/16" = 1'-0" WEST

Ryan W Les

SPLASH IN CAR WASH #2139 LEONARDTOWN

PROJECT #: 423166
DRAWN BY: KL
CHECKED BY: RL

TF. 44 00 000

RYAN W. LEMON, AIA

I CERTIFY THAT THESE DOCUMENTS
WERE PREPARED OR APPROVED BY
ME, AND THAT I AM A DULY
LICENSED ARCHITECT UNDER THE
LAWS OF THE STATE OF MARYLAND.

LIC.: 17606 EXP.: 03 FEBRUARY 2024

ELEVATIONS -BUILDING

A-202