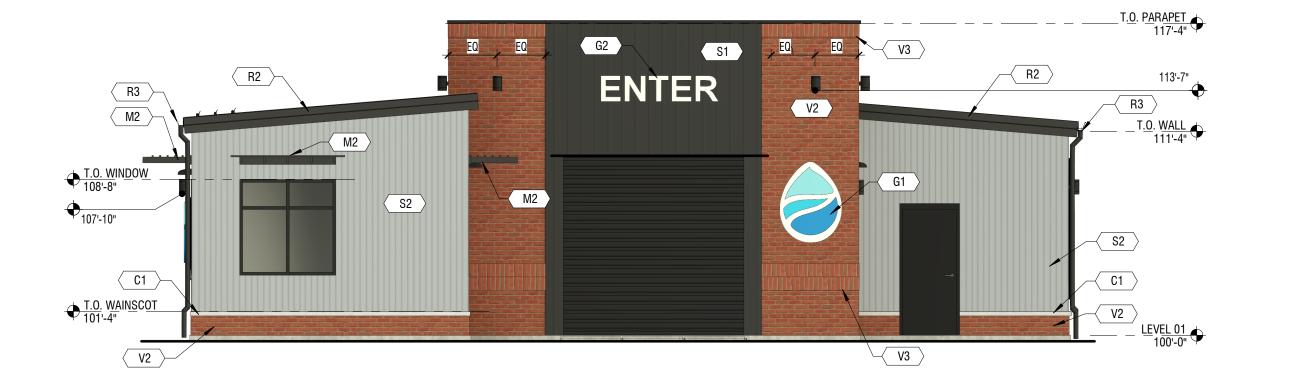

B2 ELEVATION EAST

A2 ELEVATION

3/16" = 1'-0" WEST

Ryan W Les

SPLASH IN CAR WASH #2139 LEONARDTOWN

PROJECT #: 423166
DRAWN BY: KL
CHECKED BY: RL

TF. 44 00 000

RYAN W. LEMON, AIA

I CERTIFY THAT THESE DOCUMENTS
WERE PREPARED OR APPROVED BY
ME, AND THAT I AM A DULY
LICENSED ARCHITECT UNDER THE
LAWS OF THE STATE OF MARYLAND.

LIC.: 17606 EXP.: 03 FEBRUARY 2024

ELEVATIONS -BUILDING

A-202