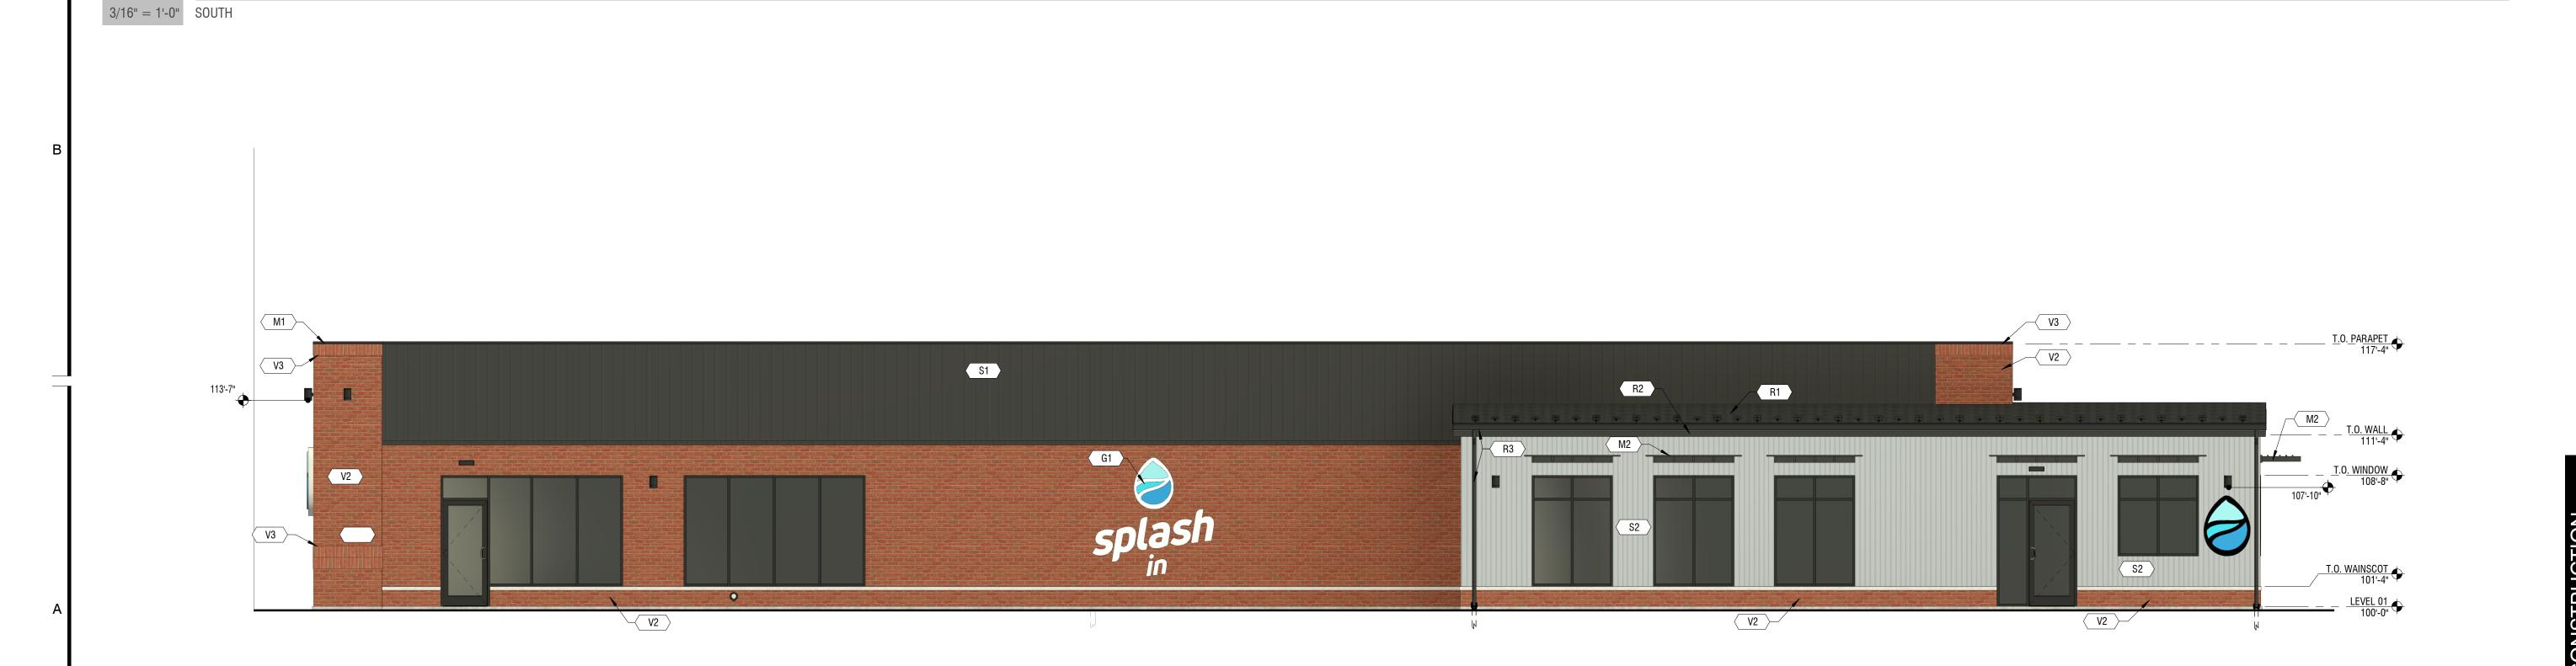

B2 ELEVATION EAST

A2 ELEVATION

3/16" = 1'-0" WEST

Ryan W Les

SPLASH IN CAR WASH #2139 LEONARDTOWN

PROJECT #: 423166
DRAWN BY: KL
CHECKED BY: RL

TF. 44 00 000

RYAN W. LEMON, AIA

I CERTIFY THAT THESE DOCUMENTS
WERE PREPARED OR APPROVED BY
ME, AND THAT I AM A DULY
LICENSED ARCHITECT UNDER THE
LAWS OF THE STATE OF MARYLAND.

LIC.: 17606 EXP.: 03 FEBRUARY 2024

ELEVATIONS -BUILDING

A-202