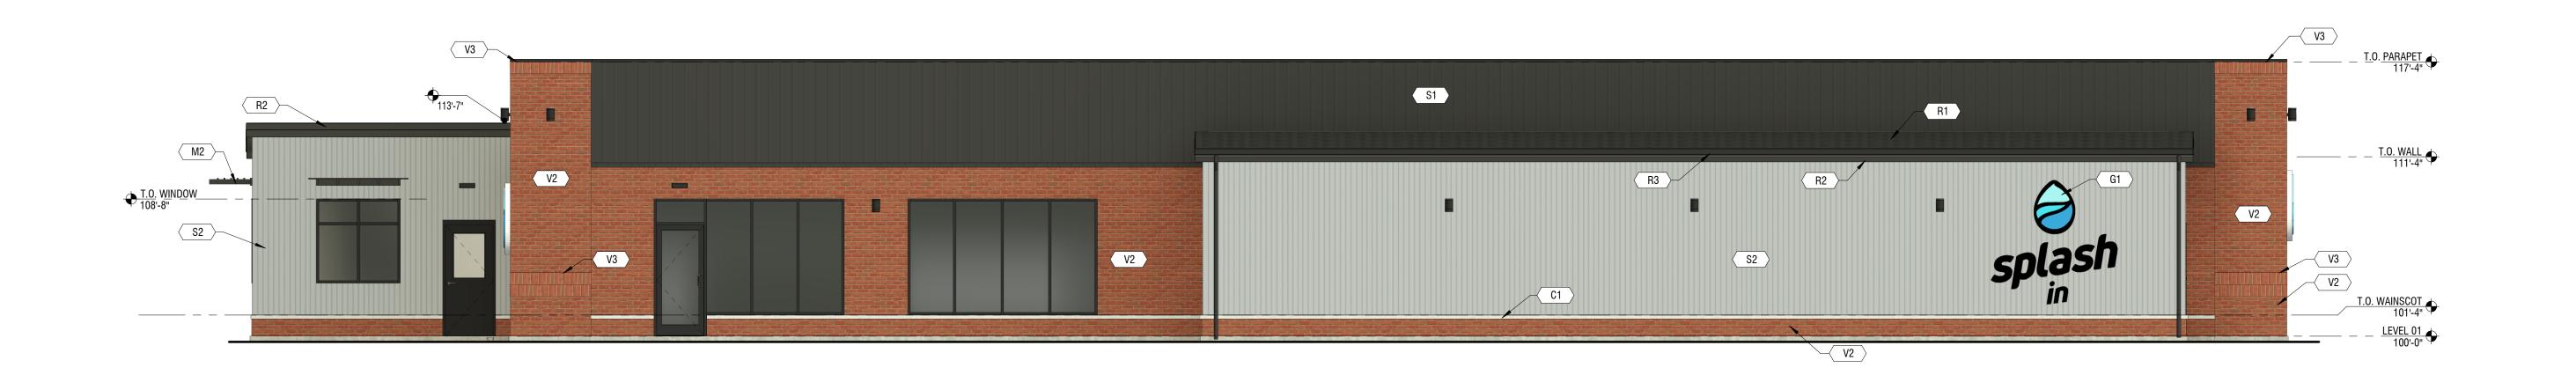

**ELEVATIONS** -BUILDING

A-201

EXTERIOR FINISH MATERIALS (#) MARK DESCRIPTION DESCRIPTION DESCRIPTION HARDIE TRIM, SMOOTH. MATCH FINISH OF S1 STANDING SEAM METAL ROOF, COLOR: BLACK METAL J-TRIM. MATCH FINISH OF S2 STANDARD SIZE THIN BRICK VENEER (RUNNING COURSE), MCNEAR BRICK & BLOCK, STANDARD SERIES, MODULAR, GENOVA, (PAINTED WHITE) MOTOR: WORKRITE #2410 SLATE, TYPE S MORTOR PRECAST CONCRET SILL METAL ROOF FASCIA, COLOR: BLACK SIGNAGE - SEE SIGNAGE DRAWINGS (BY OTHERS) ROOF GUTTERS & DOWNSPOUTS, COLOR: BLACK STANDARD SIZE THIN BRICK VENEER (SOLDIER COURSE), MCNEAR BRICK & BLOCK, STANDARD SERIES, MODULAR, GENOVA, MOTOR: WORKRITE #2410 SLATE, TYPE S MORTOR DIRECTIONAL SIGNAGE - SEE SIGNAGE DRAWINGS (BY OTHERS) HARDIE BOARD & BATTEN SIDING, SMOOTH. COLLECTION: THE DREAM COLLECTION. COLOR: NIGHT GRAY TO BE CONFIRMED BY ARCHITECT/OWNER PREFINISHED METAL PARAPET CAP, COLOR: BLACK 3/4" CORRUGATED METAL PANEL, FINISH: GALVALUME TRELLIS - POWDER COATED: BLACK

# MARK DESCRIPTION DESCRIPTION STANDING SEAM METAL ROOF, COLOR: BLACK HARDIE TRIM, SMOOTH. MATCH FINISH OF S1 METAL ROOF FASCIA, COLOR: BLACK PRECAST CONCRET SILL ROOF GUTTERS & DOWNSPOUTS, COLOR: BLACK SIGNAGE - SEE SIGNAGE DRAWINGS (BY OTHERS) HARDIE BOARD & BATTEN SIDING, SMOOTH. COLLECTION: THE DREAM COLLECTION. COLOR: NIGHT GRAY TO BE CONFIRMED BY ARCHITECT/OWNER DIRECTIONAL SIGNAGE - SEE SIGNAGE DRAWINGS (BY OTHERS) 3/4" CORRUGATED METAL PANEL, FINISH: GALVALUME PREFINISHED METAL PARAPET CAP, COLOR: BLACK HARDIE TRIM, SMOOTH. MATCH FINISH OF S1 TRELLIS - POWDER COATED: BLACK

| MARK | DESCRIPTION                                                                                                                                                          |
|------|----------------------------------------------------------------------------------------------------------------------------------------------------------------------|
| T2   | METAL J-TRIM. MATCH FINISH OF S2                                                                                                                                     |
| V2   | STANDARD SIZE THIN BRICK VENEER (RUNNING COURSE), MCNEAR BRICK & BLOCK, STANDARD SERIES, MODULAR, GENOVA, (PAINTED WHITE) MOTOR: WORKRITE #2410 SLATE, TYPE S MORTOR |
| V3   | STANDARD SIZE THIN BRICK VENEER (SOLDIER COURSE), MCNEAR BRICK & BLOCK, STANDARD SERIES, MODULAR, GENOVA, MOTOR: WORKRITE #2410 SLATE, TYPE S MORTOR                 |